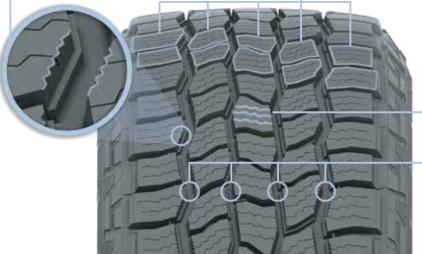

## ON-ROAD COMFORT WITH OFF-ROAD DURABILITY

Snow-Groove™ Technology
Saw-tooth design traps snow in the tread to provide superior traction on snow

## OUTSTANDING GRIP AND HANDLING ON WET ROADS

Secure-Grip All-Terrain Design 5-rib all-terrain pattern provides greater off-road driving capability with improved

traction for wet and dry roads

Micro-Gauge Zigzag Sipes
Smaller gauge biting grooves
(sipes) in all tread blocks
provide increased vehicle
stability and control, while
reducing stone retention and
driling. Zigzags create more
biting edges for optimal wet/
dry traction

**AVAILABLE SIZES** 

Aqua Vac Channels
Prevent hydroplaning with deep center channels